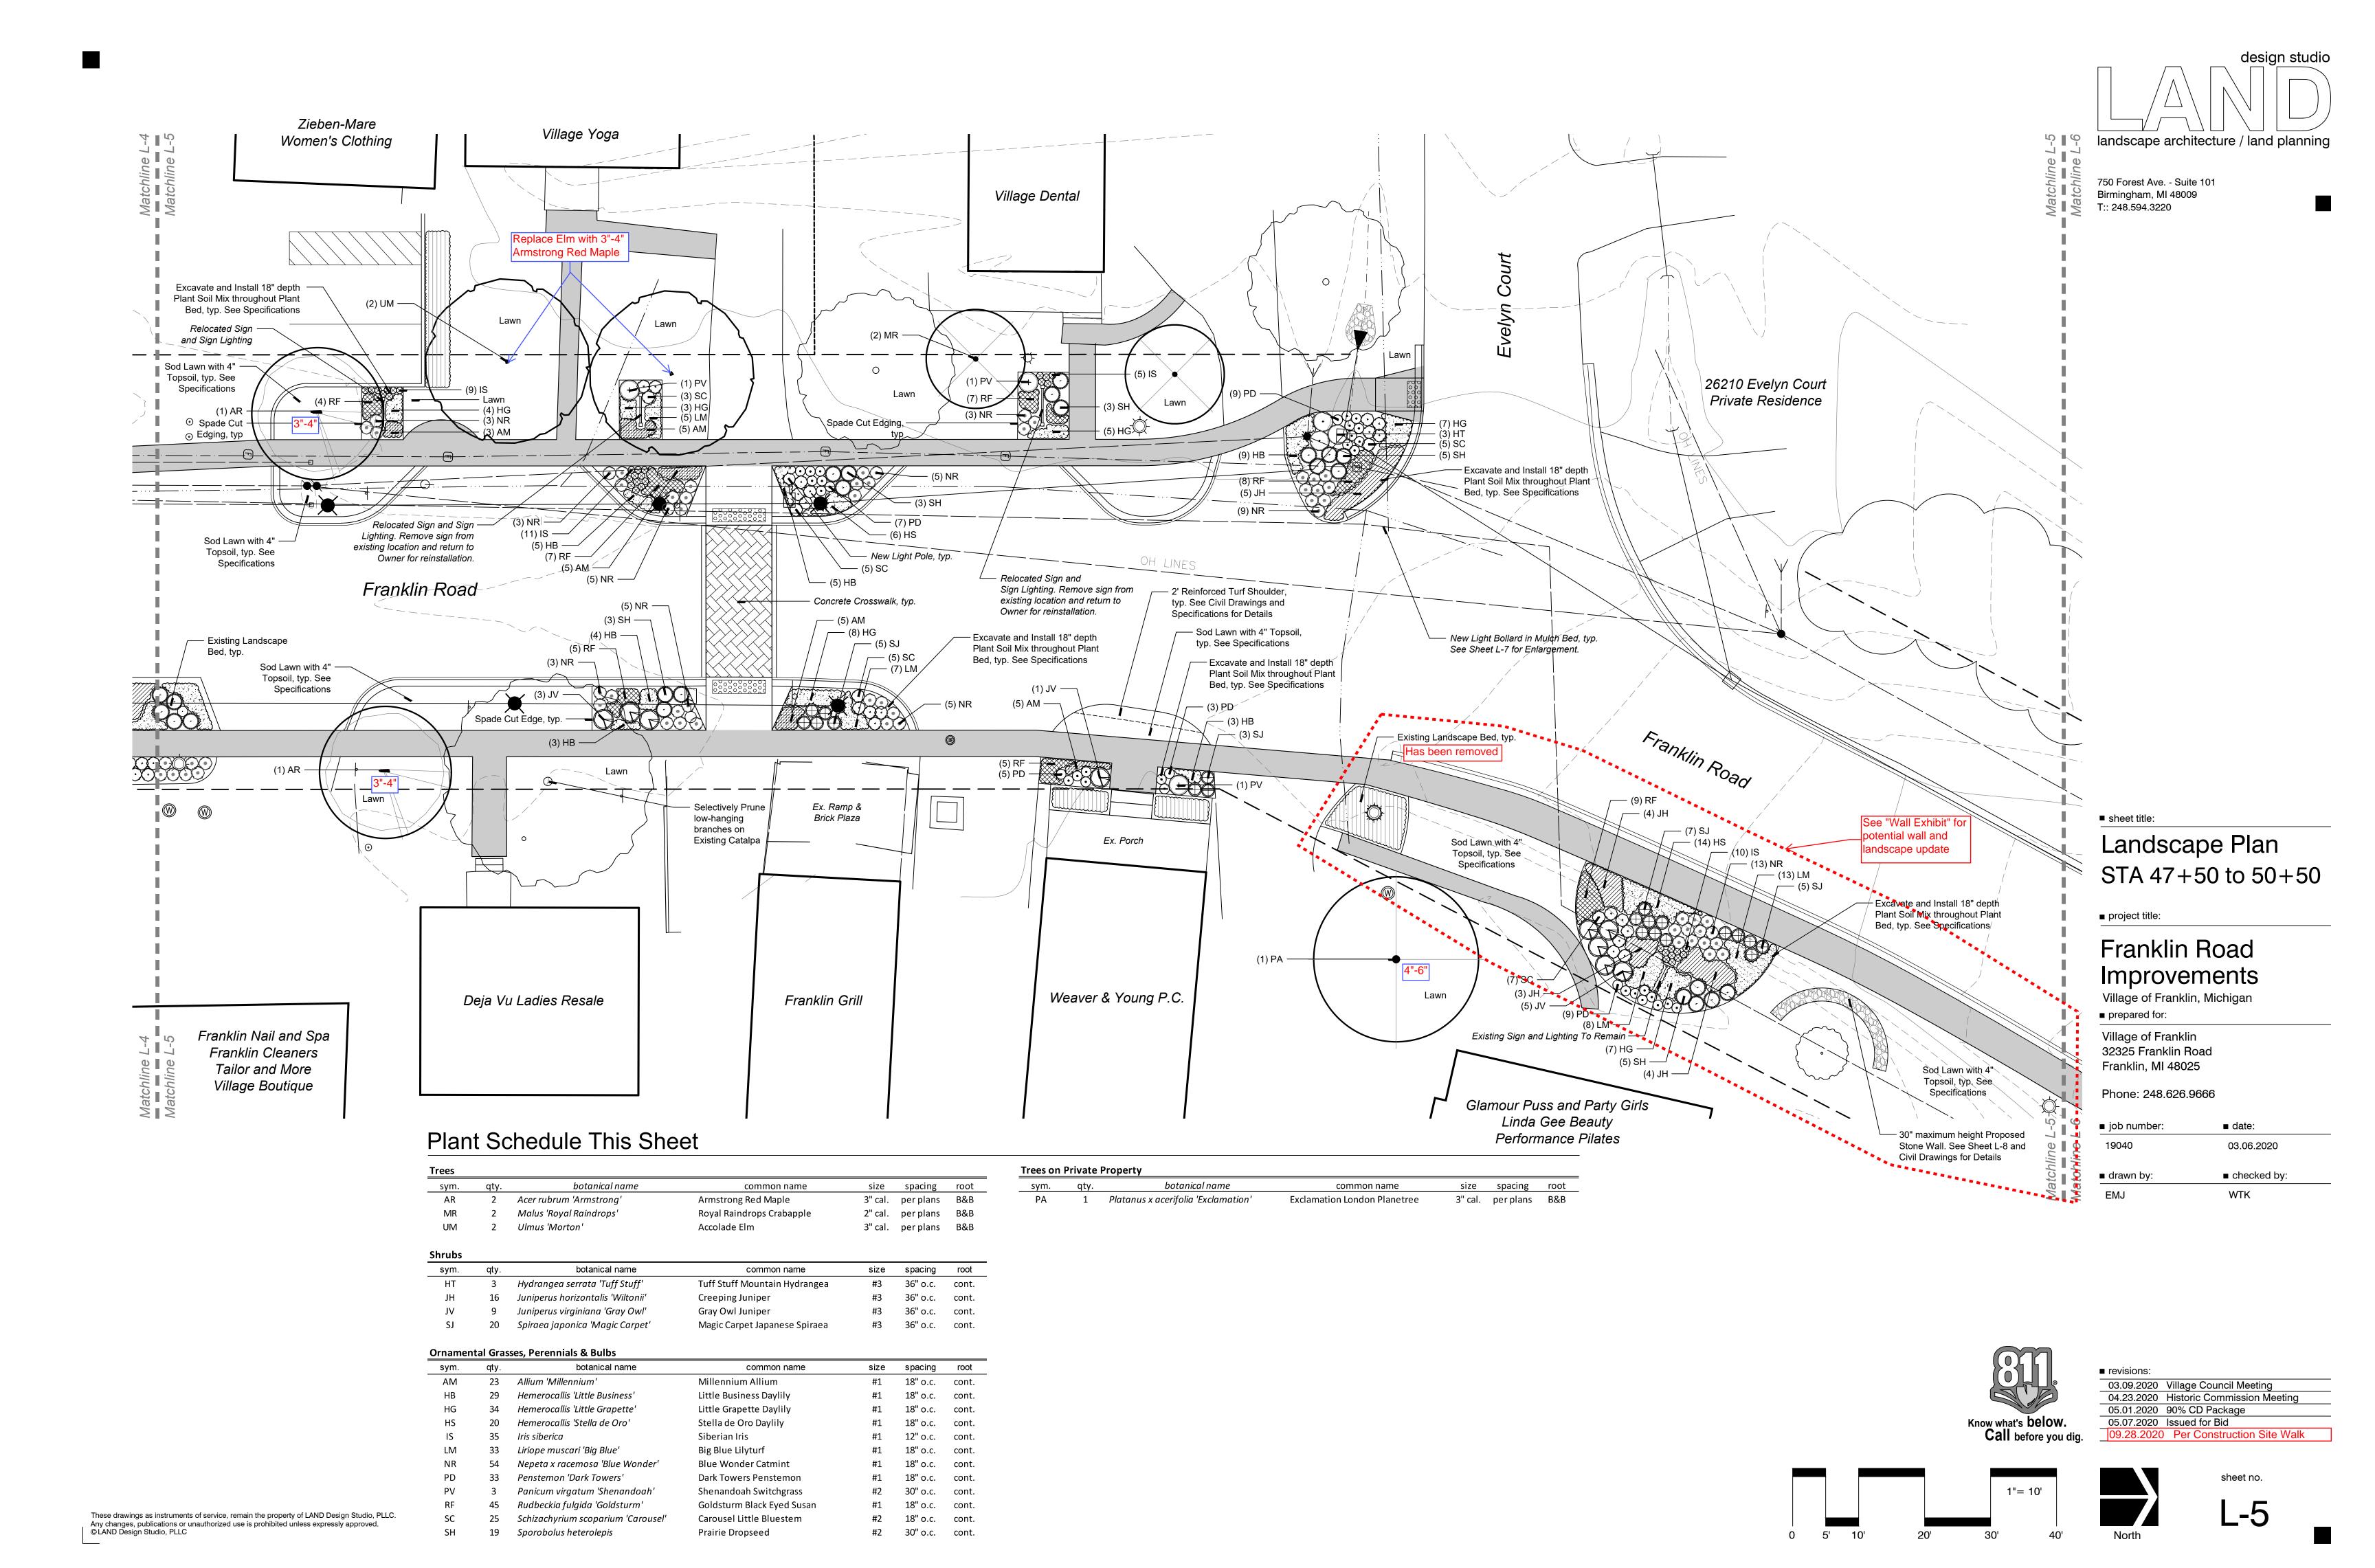

### Plant Schedule This Sheet

Sporobolus heterolepis

sym. qty.

botanical name

| AF                                                                                                                          | 1    | Acer x freemanii 'Autumn Blaze'     | Autumn Blaze Freeman Maple    | 3" cal. | per plans | B&B   |
|-----------------------------------------------------------------------------------------------------------------------------|------|-------------------------------------|-------------------------------|---------|-----------|-------|
| PA                                                                                                                          | 1    | Platanus x acerifolia 'Exclamation' | Exclamation London Planetree  | 3" cal. | per plans | B&B   |
| Shrubs                                                                                                                      |      |                                     |                               |         |           |       |
| sym.                                                                                                                        | qty. | botanical name                      | common name                   | size    | spacing   | root  |
| HT                                                                                                                          | 9    | Hydrangea serrata 'Tuff Stuff'      | Tuff Stuff Mountain Hydrangea | #3      | 36" o.c.  | cont. |
| JH                                                                                                                          | 16   | Juniperus horizontalis 'Wiltonii'   | Creeping Juniper              | #3      | 36" o.c.  | cont. |
| JV                                                                                                                          | 3    | Juniperus virginiana 'Gray Owl'     | Gray Owl Juniper              | #3      | 36" o.c.  | cont. |
| SJ                                                                                                                          | 19   | Spiraea japonica 'Magic Carpet'     | Magic Carpet Japanese Spiraea | #3      | 36" o.c.  | cont. |
| Ornamental Grasses, Perennials & Bulbs       sym.     qty.     botanical name     common name     size     spacing     root |      |                                     |                               | root    |           |       |
| AM                                                                                                                          | 29   | Allium 'Millennium'                 | Millennium Allium             | #1      | 18" o.c.  | cont. |
| НВ                                                                                                                          | 14   | Hemerocallis 'Little Business'      | Little Business Daylily       | #1      | 18" o.c.  | cont. |
| HG                                                                                                                          | 13   | Hemerocallis 'Little Grapette'      | Little Grapette Daylily       | #1      | 18" o.c.  | cont. |
| HS                                                                                                                          | 13   | Hemerocallis 'Stella de Oro'        | Stella de Oro Daylily         | #1      | 18" o.c.  | cont. |
| IS                                                                                                                          | 18   | Iris siberica                       | Siberian Iris                 | #1      | 12" o.c.  | cont. |
| LM                                                                                                                          | 14   | Liriope muscari 'Big Blue'          | Big Blue Lilyturf             | #1      | 18" o.c.  | cont. |
| NR                                                                                                                          | 39   | Nepeta x racemosa 'Blue Wonder'     | Blue Wonder Catmint           | #1      | 18" o.c.  | cont. |
| PD                                                                                                                          | 18   | Penstemon 'Dark Towers'             | Dark Towers Penstemon         | #1      | 18" o.c.  | cont. |
| PV                                                                                                                          | 10   | Panicum virgatum 'Shenandoah'       | Shenandoah Switchgrass        | #2      | 30" o.c.  | cont. |
| RF                                                                                                                          | 38   | Rudbeckia fulgida 'Goldsturm'       | Goldsturm Black Eyed Susan    | #1      | 18" o.c.  | cont. |
| SC                                                                                                                          | 19   | Schizachyrium scoparium 'Carousel'  | Carousel Little Bluestem      | #2      | 18" o.c.  | cont. |

Prairie Dropseed

common name

size spacing root

#2 30" o.c. cont.

| Trees on Private Property |     | Private Property |                |     |
|---------------------------|-----|------------------|----------------|-----|
|                           | cym | atv              | hotanical nama | con |

|   | sym. | qty. | botanical name                      | common name                         | size    | spacing   | root |
|---|------|------|-------------------------------------|-------------------------------------|---------|-----------|------|
| _ | PA   | 1    | Platanus x acerifolia 'Exclamation' | <b>Exclamation London Planetree</b> | 3" cal. | per plans | B&B  |
|   | UM   | 1    | Ulmus 'Morton'                      | Accolade Elm                        | 3" cal. | per plans | B&B  |

Notes: 1 Additional Japanese Tree Lilac

750 Forest Ave. - Suite 101 Birmingham, MI 48009 T:: 248.594.3220

■ sheet title:

## Landscape Plan STA 36+25 to 39+00

project title:

## Franklin Road Improvements

Village of Franklin, Michigan prepared for:

Village of Franklin 32325 Franklin Road Franklin, MI 48025

Phone: 248.626.9666

| ■ job number: | ■ date:       |  |
|---------------|---------------|--|
| 19040         | 03.06.2020    |  |
| ■ drawn by:   | ■ checked by: |  |
| EMJ           | WTK           |  |