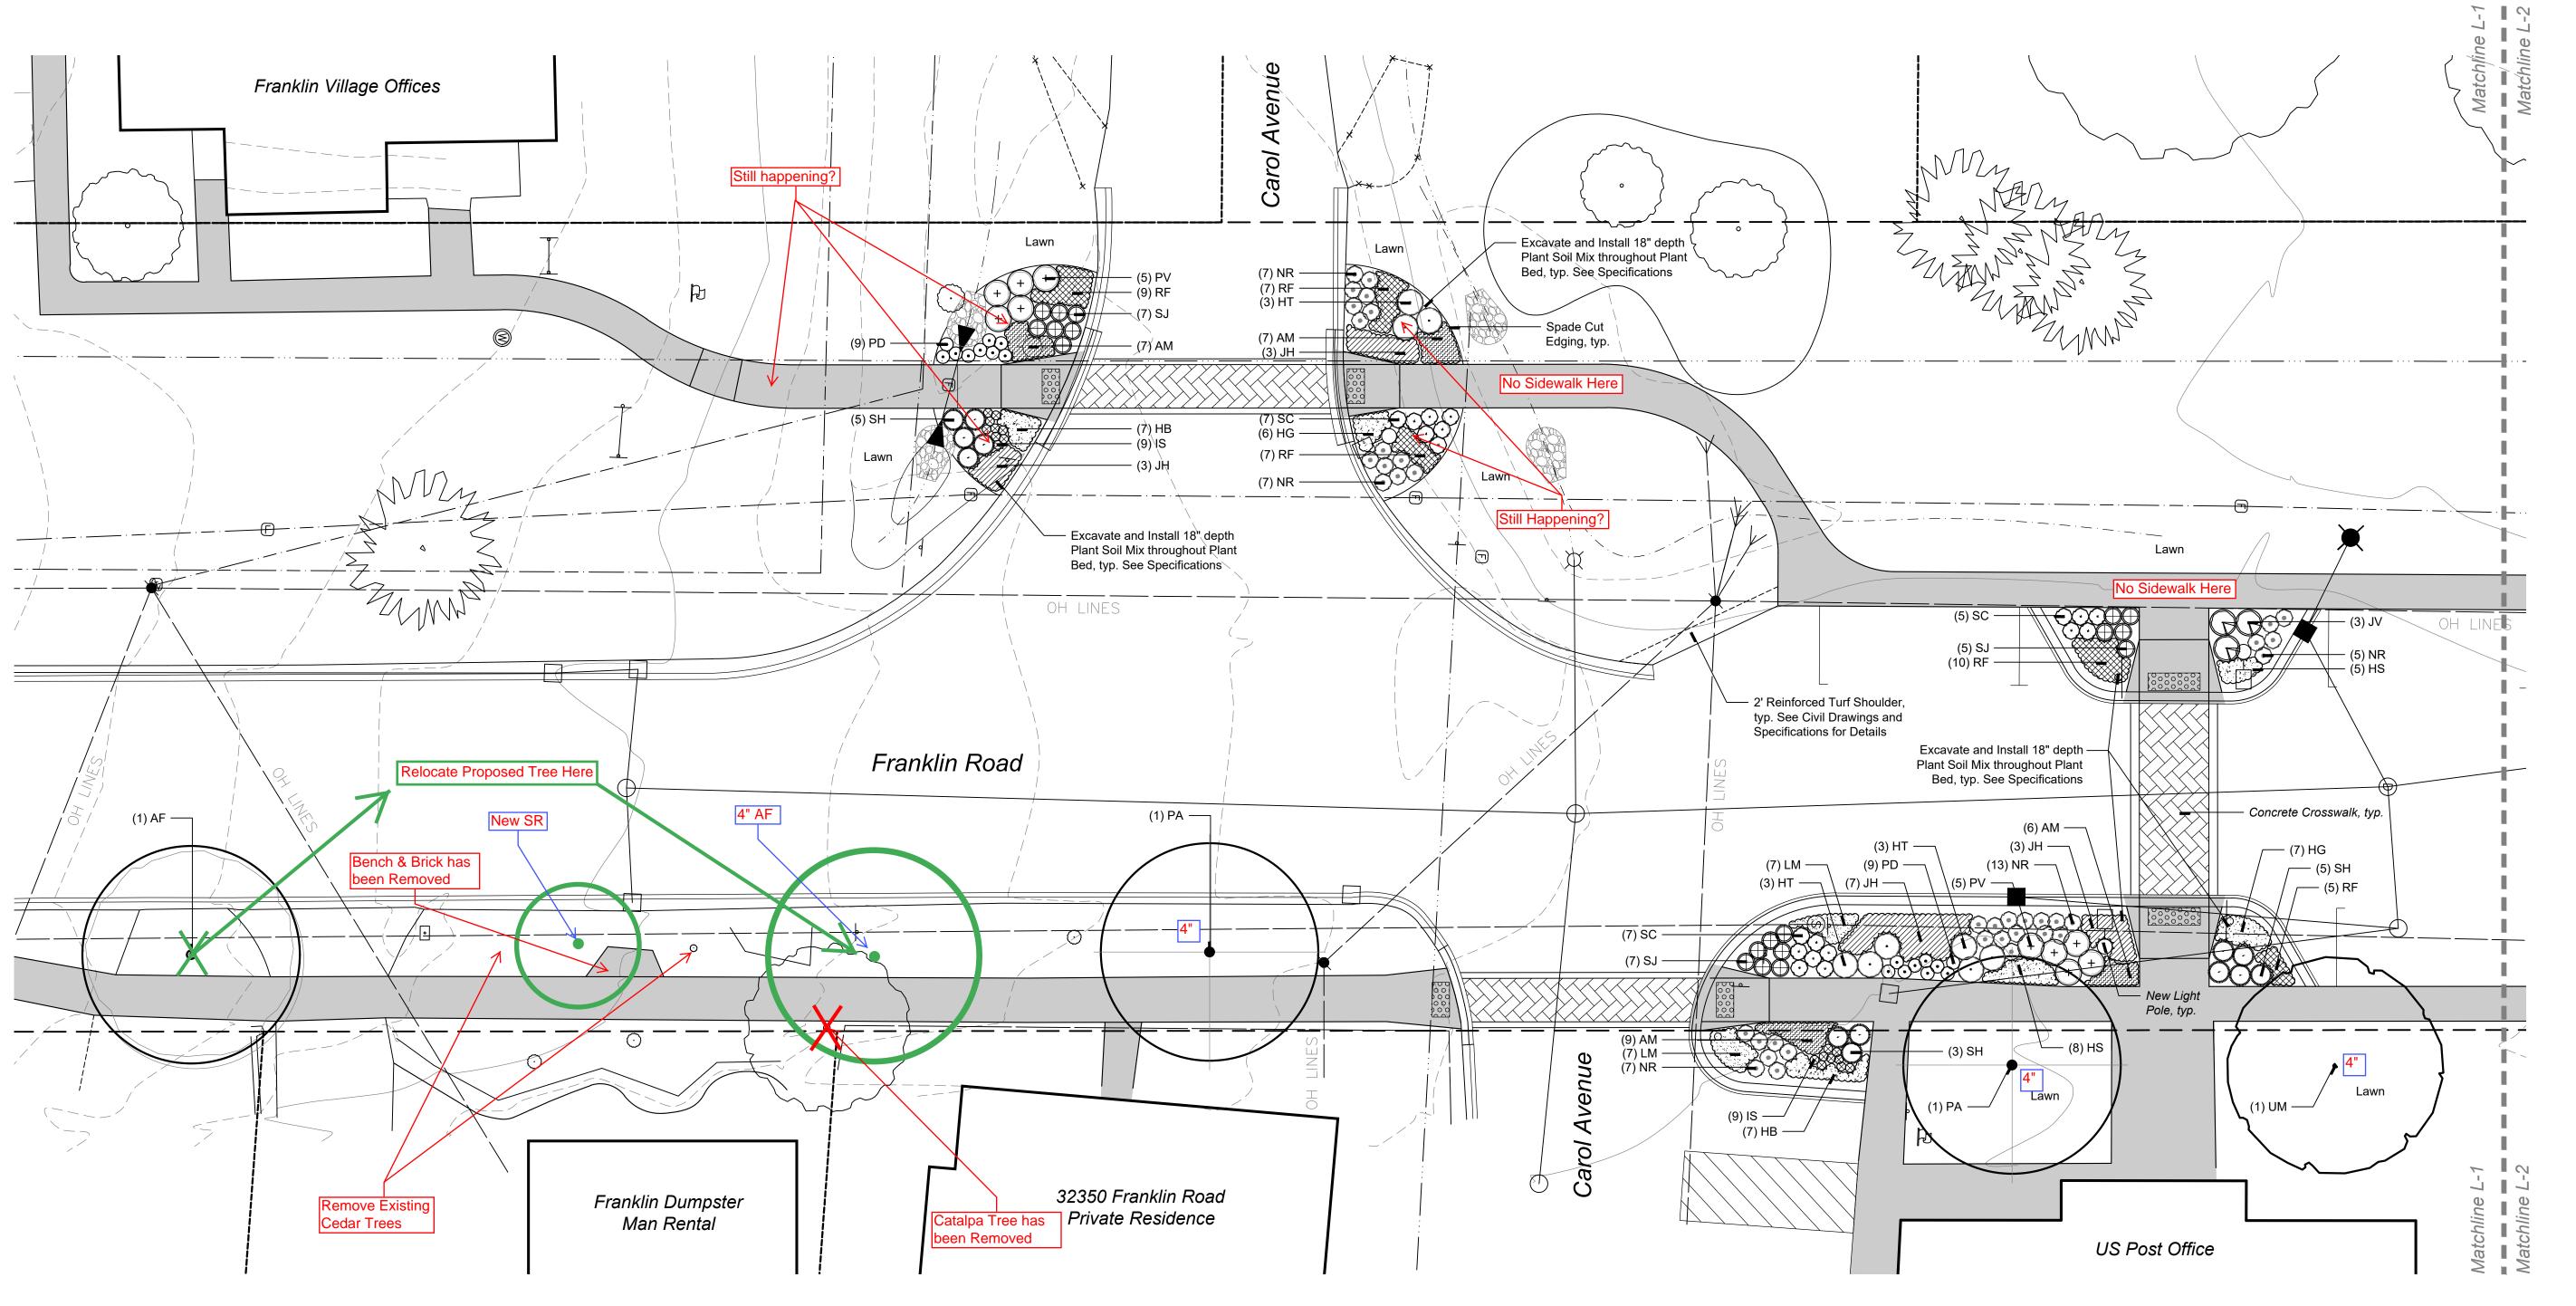

### Plant Schedule This Sheet

Sporobolus heterolepis

sym. qty.

botanical name

| AF                                                                                                                          | 1    | Acer x freemanii 'Autumn Blaze'     | Autumn Blaze Freeman Maple    | 3" cal. | per plans | B&B   |
|-----------------------------------------------------------------------------------------------------------------------------|------|-------------------------------------|-------------------------------|---------|-----------|-------|
| PA                                                                                                                          | 1    | Platanus x acerifolia 'Exclamation' | Exclamation London Planetree  | 3" cal. | per plans | B&B   |
| Shrubs