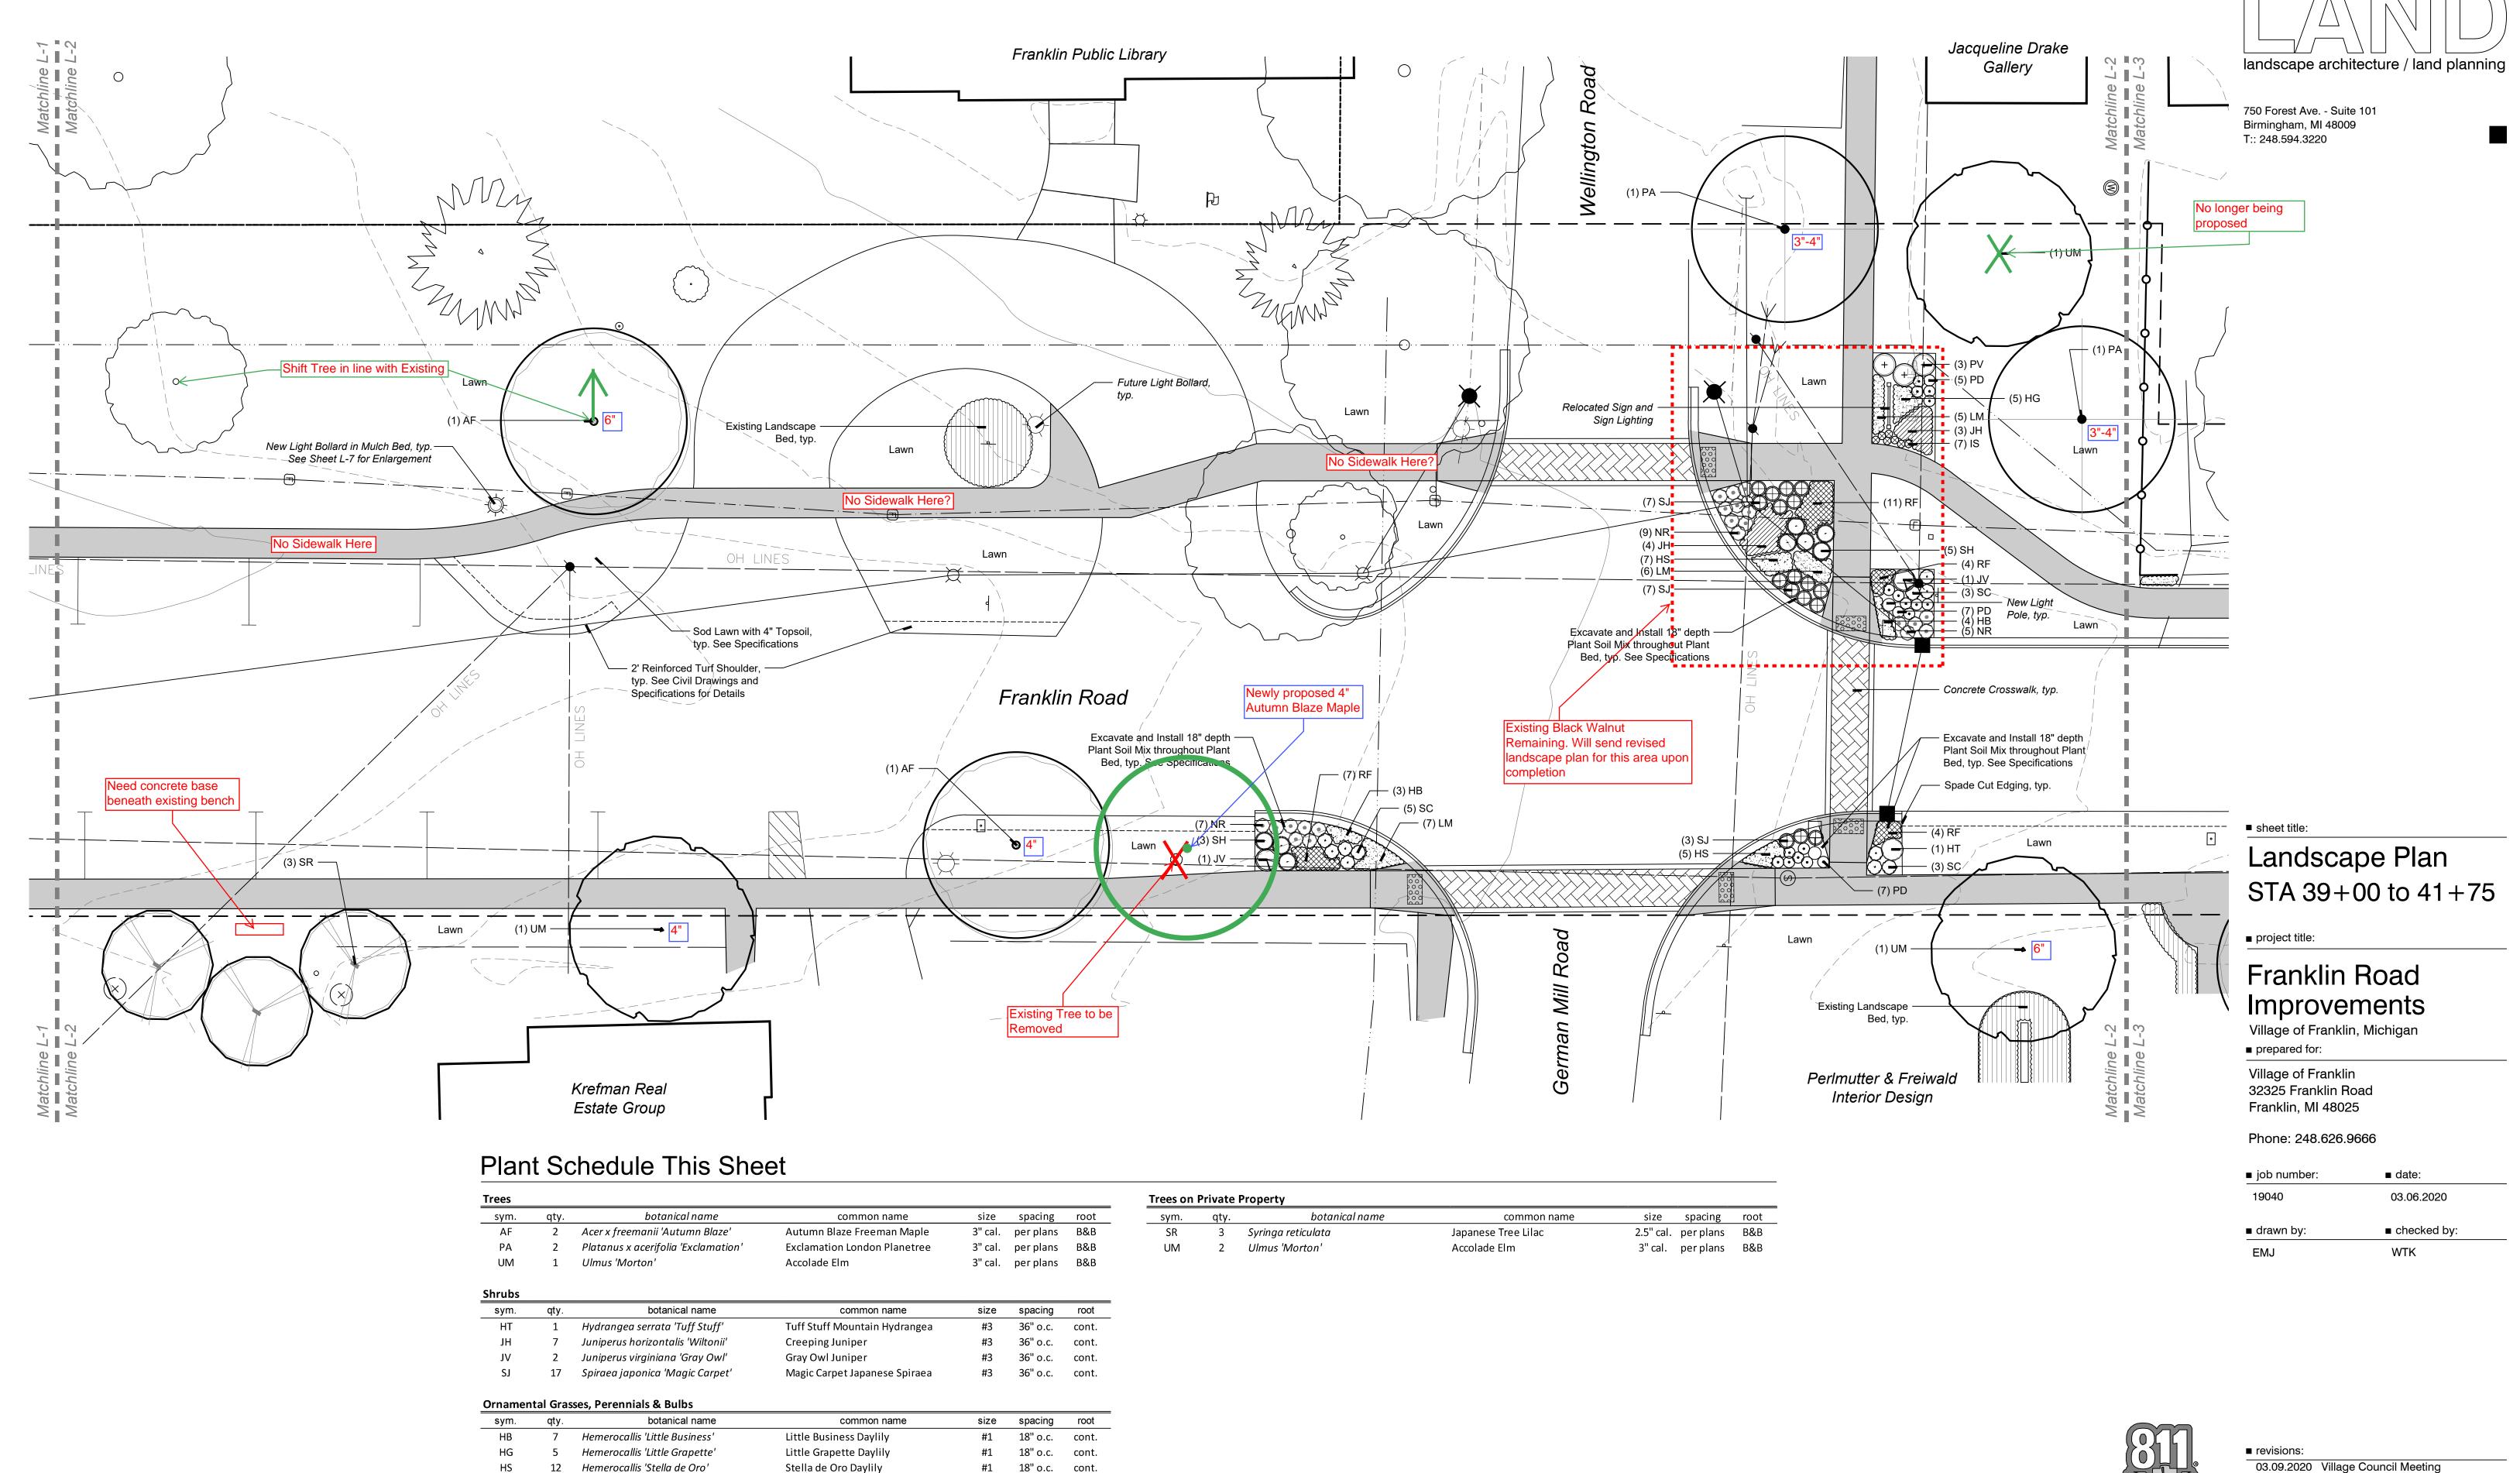

Forest Ave. - Suite 101 Birmingham, MI 48009 T:: 248.594.3220

■ sheet title:

## Landscape Plan STA 36+25 to 39+00

project title:

## Franklin Road Improvements

Village of Franklin, Michigan prepared for:

Village of Franklin 32325 Franklin Road Franklin, MI 48025

Phone: 248.626.9666

| ■ job number: | ■ date:       |  |
|---------------|---------------|--|
| 19040         | 03.06.2020    |  |
| ■ drawn by:   | ■ checked by: |  |
| EMJ           | WTK           |  |



| Know what's <b>below. Call</b> before you dig. |  |
|------------------------------------------------|--|

03.09.2020 Village Council Meeting
04.23.2020 Historic Commission Meeting 05.01.2020 90% CD Package 05.07.2020 Issued for Bid 09.28.2020 Per Construction Site Walk 10.05.2020 Per Tree Addition



■ revisions:







03.09.2020 Village Council Meeting
04.23.2020 Historic Commission Meeting 05.01.2020 90% CD Package 05.07.2020 Issued for Bid 09.28.2020 Per Construction Site Walk



Know what's below.





design studio

Iris siberica

18 Liriope muscari 'Big Blue'

21 Nepeta x racemosa 'Blue Wonder'

Panicum virgatum 'Shenandoah'

Schizachyrium scoparium 'Carousel'

Rudbeckia fulgida 'Goldsturm'

Penstemon 'Dark Towers'

Sporobolus heterolepis

Siberian Iris

Big Blue Lilyturf

Blue Wonder Catmint

Dark Towers Penstemon

Shenandoah Switchgrass

Carousel Little Bluestem

Prairie Dropseed

Goldsturm Black Eyed Susan

#2 18" o.c.

#2 30" o.c. cont.



## Plant Schedule This Sheet

| 11663   |          |                                    |                            |         |           |       |
|---