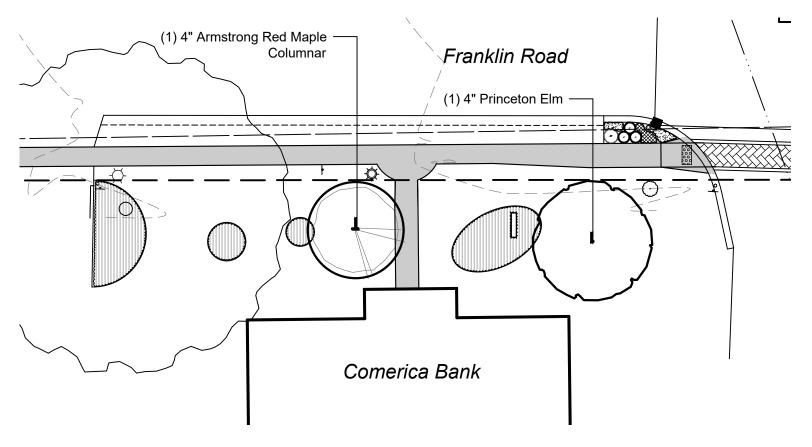

#### **Bank Exhibit**

\*New Tree locations are proposed on Private Property and are dependent upon approval from property owner.

North

Scale: 20" = 1'