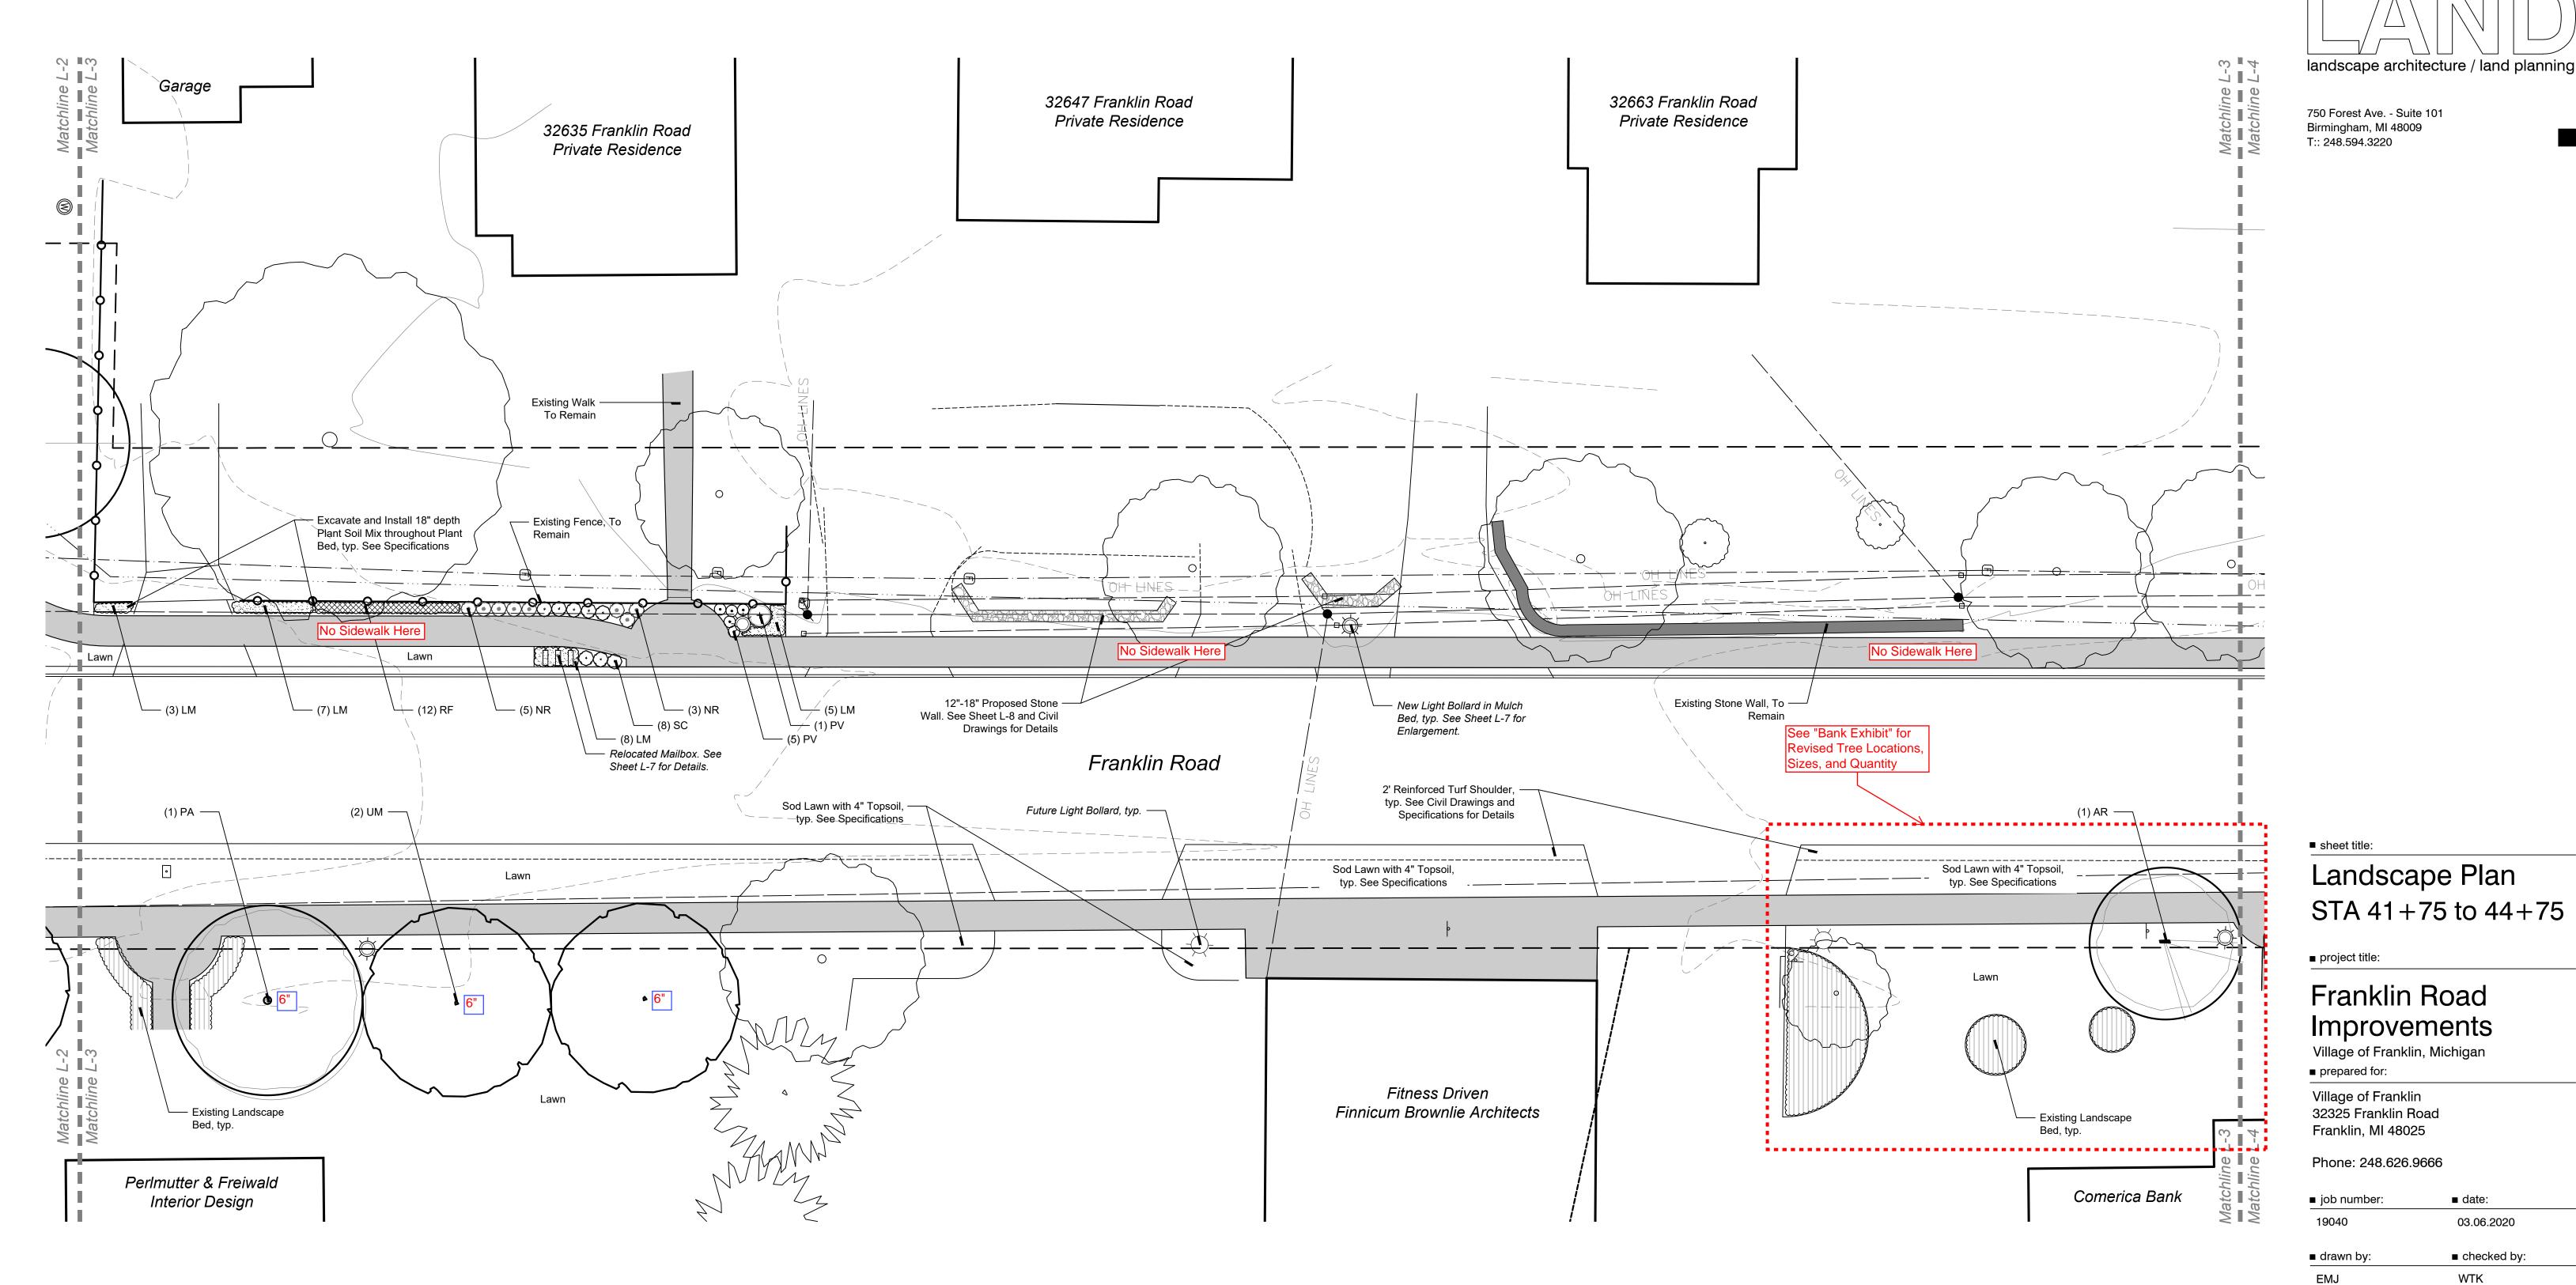

## Landscape Plan STA 36+25 to 39+00

project title:

### Plant Schedule This Sheet

Sporobolus heterolepis

sym. qty.

botanical name

| AF                                                                                                                          | 1    | Acer x freemanii 'Autumn Blaze'     | Autumn Blaze Freeman Maple    | 3" cal. | per plans | B&B   |
|-----------------------------------------------------------------------------------------------------------------------------|------|-------------------------------------|-------------------------------|---------|-----------|-------|
| PA                                                                                                                          | 1    | Platanus x acerifolia 'Exclamation' | Exclamation London Planetree  | 3" cal. | per plans | B&B   |
| Shrubs                                                                                                                      |      |                                     |                               |         |           |       |
| sym.                                                                                                                        | qty. | botanical name                      | common name                   | size    | spacing   | root  |
| HT                                                                                                                          | 9    | Hydrangea serrata 'Tuff Stuff'      | Tuff Stuff Mountain Hydrangea | #3      | 36" o.c.  | cont. |
| JH                                                                                                                          | 16   | Juniperus horizontalis 'Wiltonii'   | Creeping Juniper              | #3      | 36" o.c.  | cont. |
| JV                                                                                                                          | 3    | Juniperus virginiana 'Gray Owl'     | Gray Owl Juniper              | #3      | 36" o.c.  | cont. |
| SJ                                                                                                                          | 19   | Spiraea japonica 'Magic Carpet'     | Magic Carpet Japanese Spiraea | #3      | 36" o.c.  | cont. |
| Ornamental Grasses, Perennials & Bulbs       sym.     qty.     botanical name     common name     size     spacing     root |      |                                     |                               | root    |           |       |
| AM                                                                                                                          | 29   | Allium 'Millennium'                 | Millennium Allium             | #1      | 18" o.c.  | cont. |
| НВ                                                                                                                          | 14   | Hemerocallis 'Little Business'      | Little Business Daylily       | #1      | 18" o.c.  | cont. |
| HG                                                                                                                          | 13   | Hemerocallis 'Little Grapette'      | Little Grapette Daylily       | #1      | 18" o.c.  | cont. |
| HS                                                                                                                          | 13   | Hemerocallis 'Stella de Oro'        | Stella de Oro Daylily         | #1      | 18" o.c.  | cont. |
| IS                                                                                                                          | 18   | Iris siberica                       | Siberian Iris                 | #1      | 12" o.c.  | cont. |
| LM                                                                                                                          | 14   | Liriope muscari 'Big Blue'          | Big Blue Lilyturf             | #1      | 18" o.c.  | cont. |
| NR                                                                                                                          | 39   | Nepeta x racemosa 'Blue Wonder'     | Blue Wonder Catmint           | #1      | 18" o.c.  | cont. |
| PD                                                                                                                          | 18   | Penstemon 'Dark Towers'             | Dark Towers Penstemon         | #1      | 18" o.c.  | cont. |
| PV                                                                                                                          | 10   | Panicum virgatum 'Shenandoah'       | Shenandoah Switchgrass        | #2      | 30" o.c.  | cont. |
| RF                                                                                                                          | 38   | Rudbeckia fulgida 'Goldsturm'       | Goldsturm Black Eyed Susan    | #1      | 18" o.c.  | cont. |
| SC                                                                                                                          | 19   | Schizachyrium scoparium 'Carousel'  | Carousel Little Bluestem      | #2      | 18" o.c.  | cont. |

Prairie Dropseed

common name

size spacing root

#2 30" o.c. cont.

| Trees on Private Property |     | Private Property |                |     |
|---------------------------|-----|------------------|----------------|-----|
|                           | cym | atv              | hotanical nama | con |

|   | sym. | qty. | botanical name                      | common name                         | size    | spacing   | root |
|---|------|------|-------------------------------------|-------------------------------------|---------|-----------|------|
| _ | PA   | 1    | Platanus x acerifolia 'Exclamation' | <b>Exclamation London Planetree</b> | 3" cal. | per plans | B&B  |
|   | UM   | 1    | Ulmus 'Morton'                      | Accolade Elm                        | 3" cal. | per plans | B&B  |

Notes: 1 Additional Japanese Tree Lilac

750 Forest Ave. - Suite 101 Birmingham, MI 48009 T:: 248.594.3220

■ sheet title: