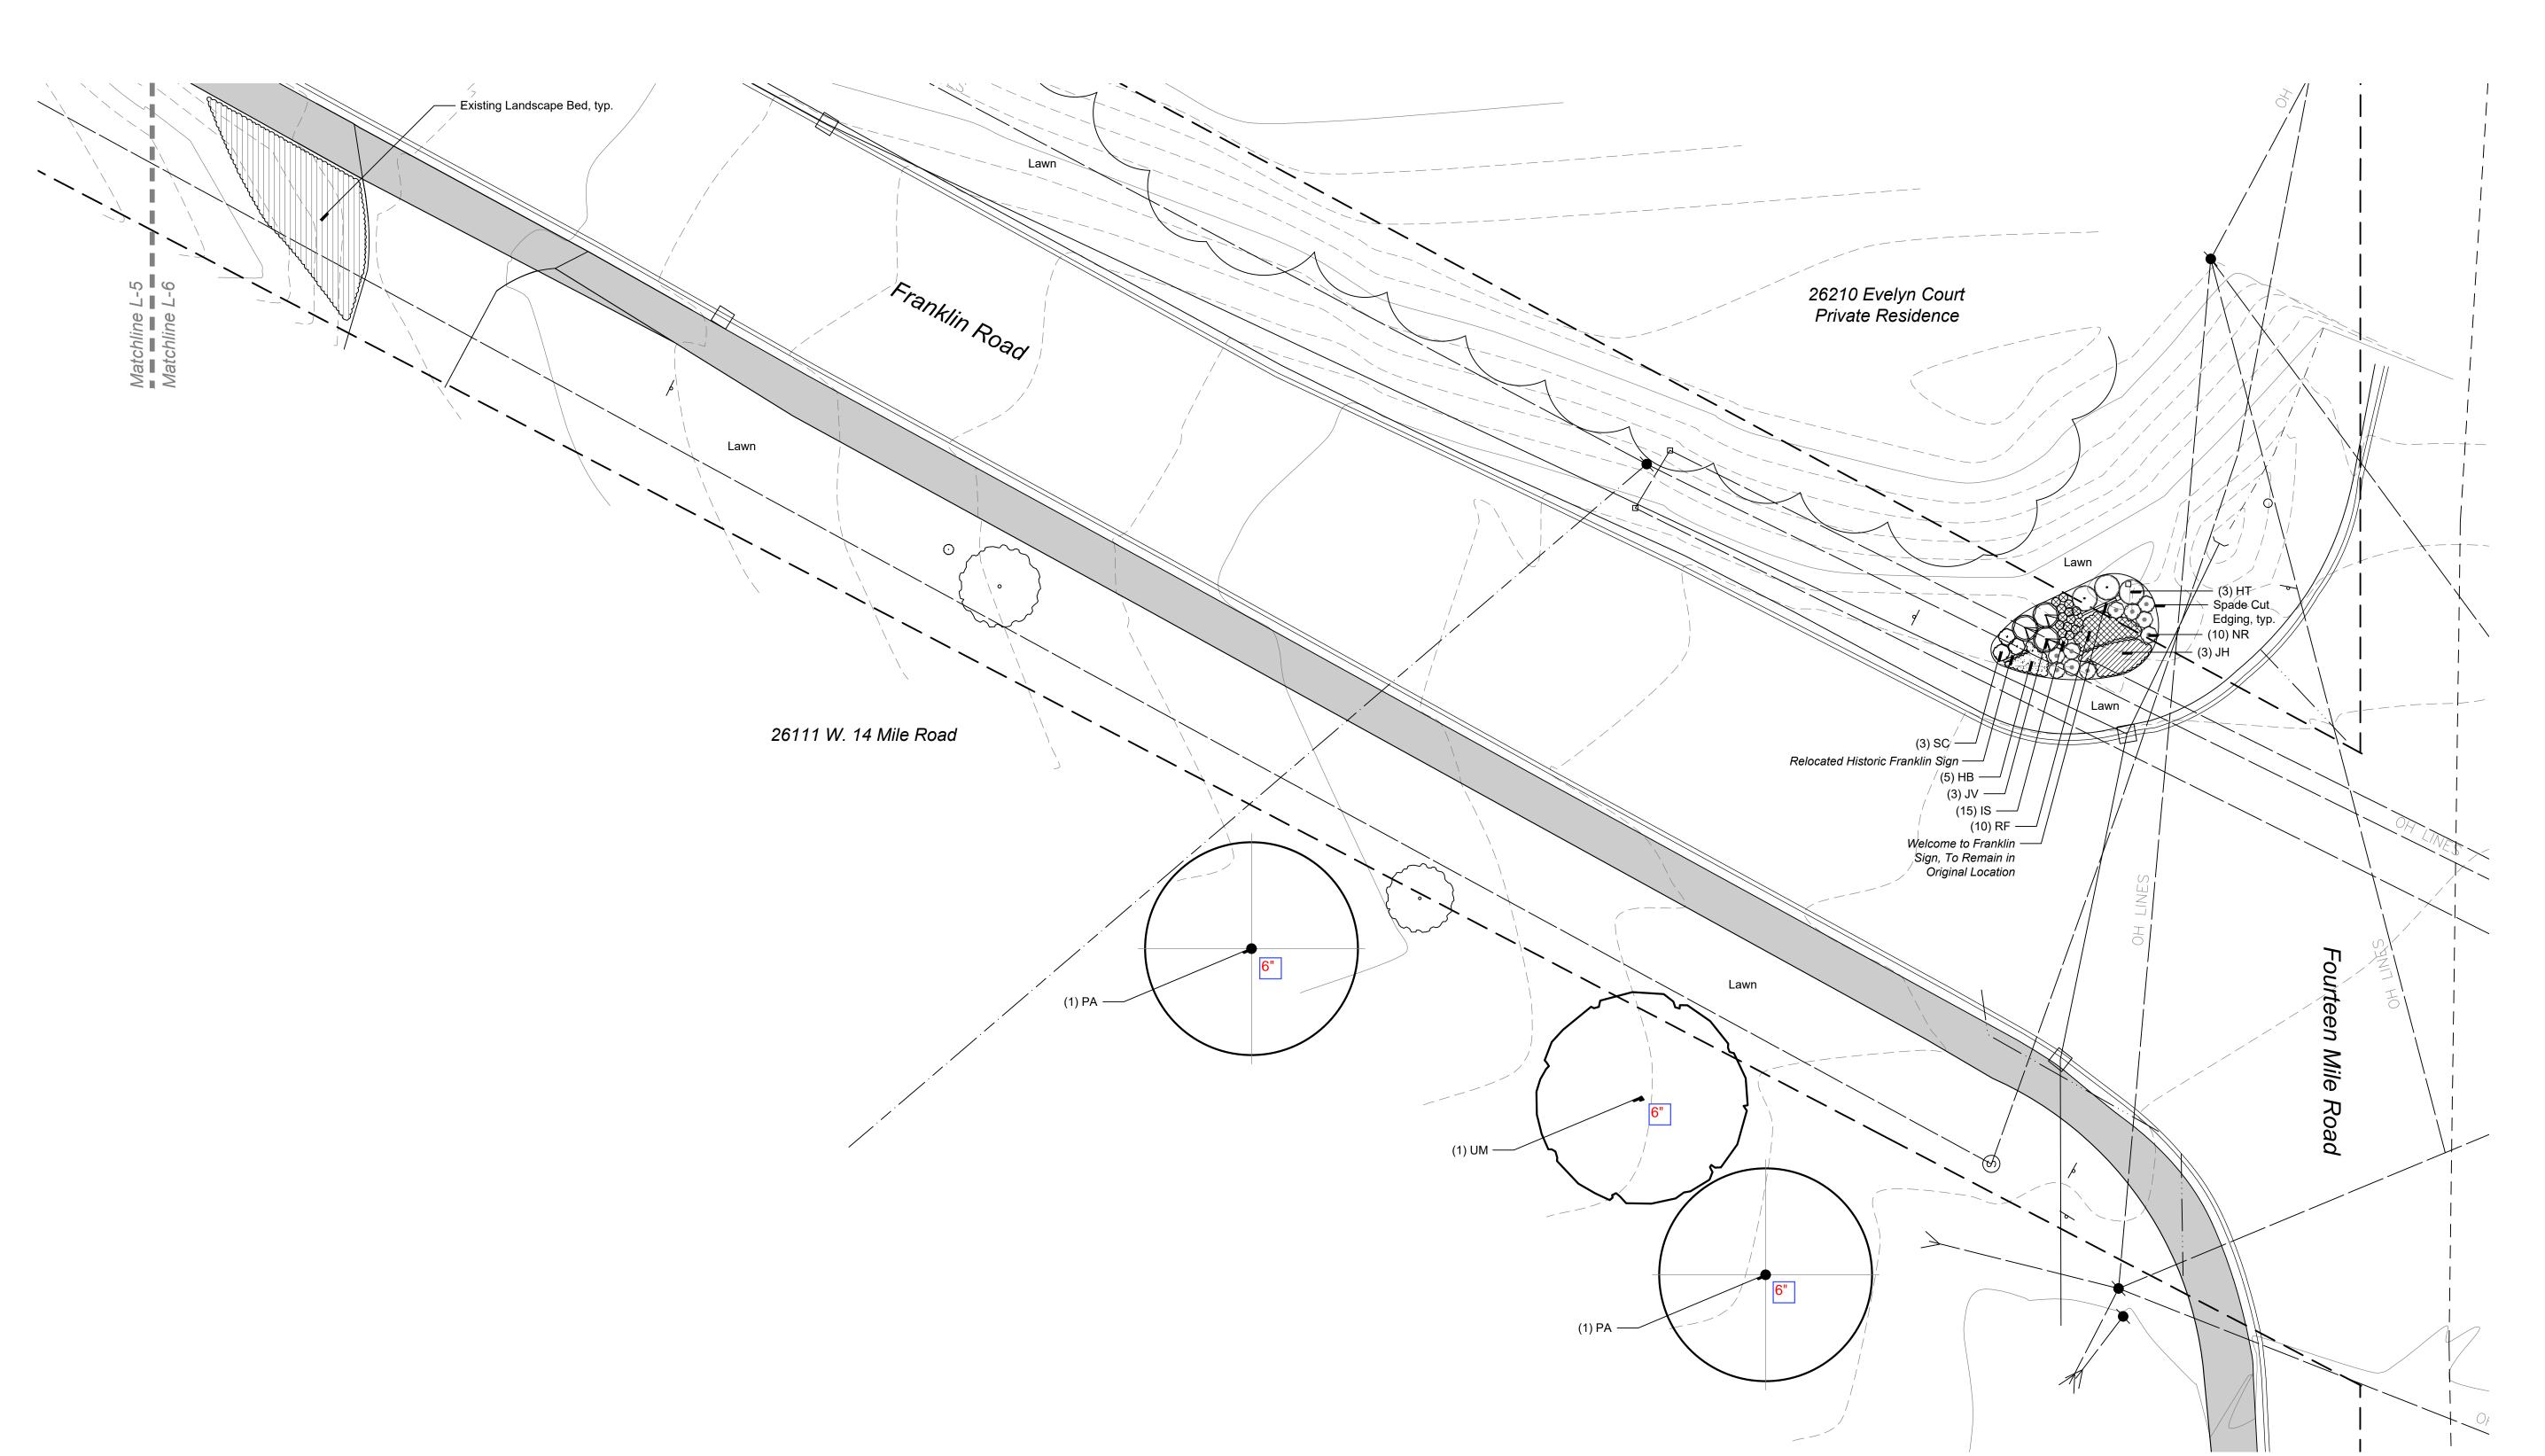

## Landscape Plan STA 44+75 to 47+50

project title:

#### Franklin Road Improvements Village of Franklin, Michigan

prepared for:

Village of Franklin 32325 Franklin Road

Phone: 248.626.9666

Franklin, MI 48025

| Job number: | ■ date:       |
|-------------|---------------|
| 19040       | 03.06.2020    |
| ■ drawn by: | ■ checked by: |
| EMJ         | WTK           |