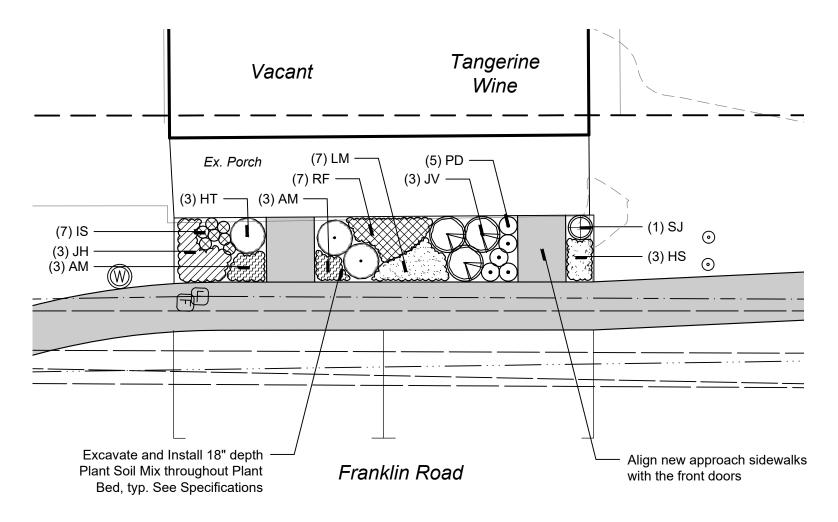

---|--------|
|            | 03.09.2020   | Villag |
|            | 04.23.2020   | Histo  |
|            | 05.01.2020   | 90%    |
| <b>/</b> . | 05.07.2020   | Issue  |
|            |              |        |

|     | ■ revisions: |                             |
|-----|--------------|-----------------------------|
|     | 03.09.2020   | Village Council Meeting     |
|     | 04.23.2020   | Historic Commission Meeting |
|     | 05.01.2020   | 90% CD Package              |
|     | 05.07.2020   | Issued for Bid              |
| ig. | 09.28.2020   | Per Construction Site Walk  |
|     |              |                             |









#### **Bank Exhibit**

\*New Tree locations are proposed on Private Property and are dependent upon approval from property owner.



North

Scale: 20" = 1'



## Tangerine Wine Exhibit

Scale:  $\frac{1}{8}$ " = 1'