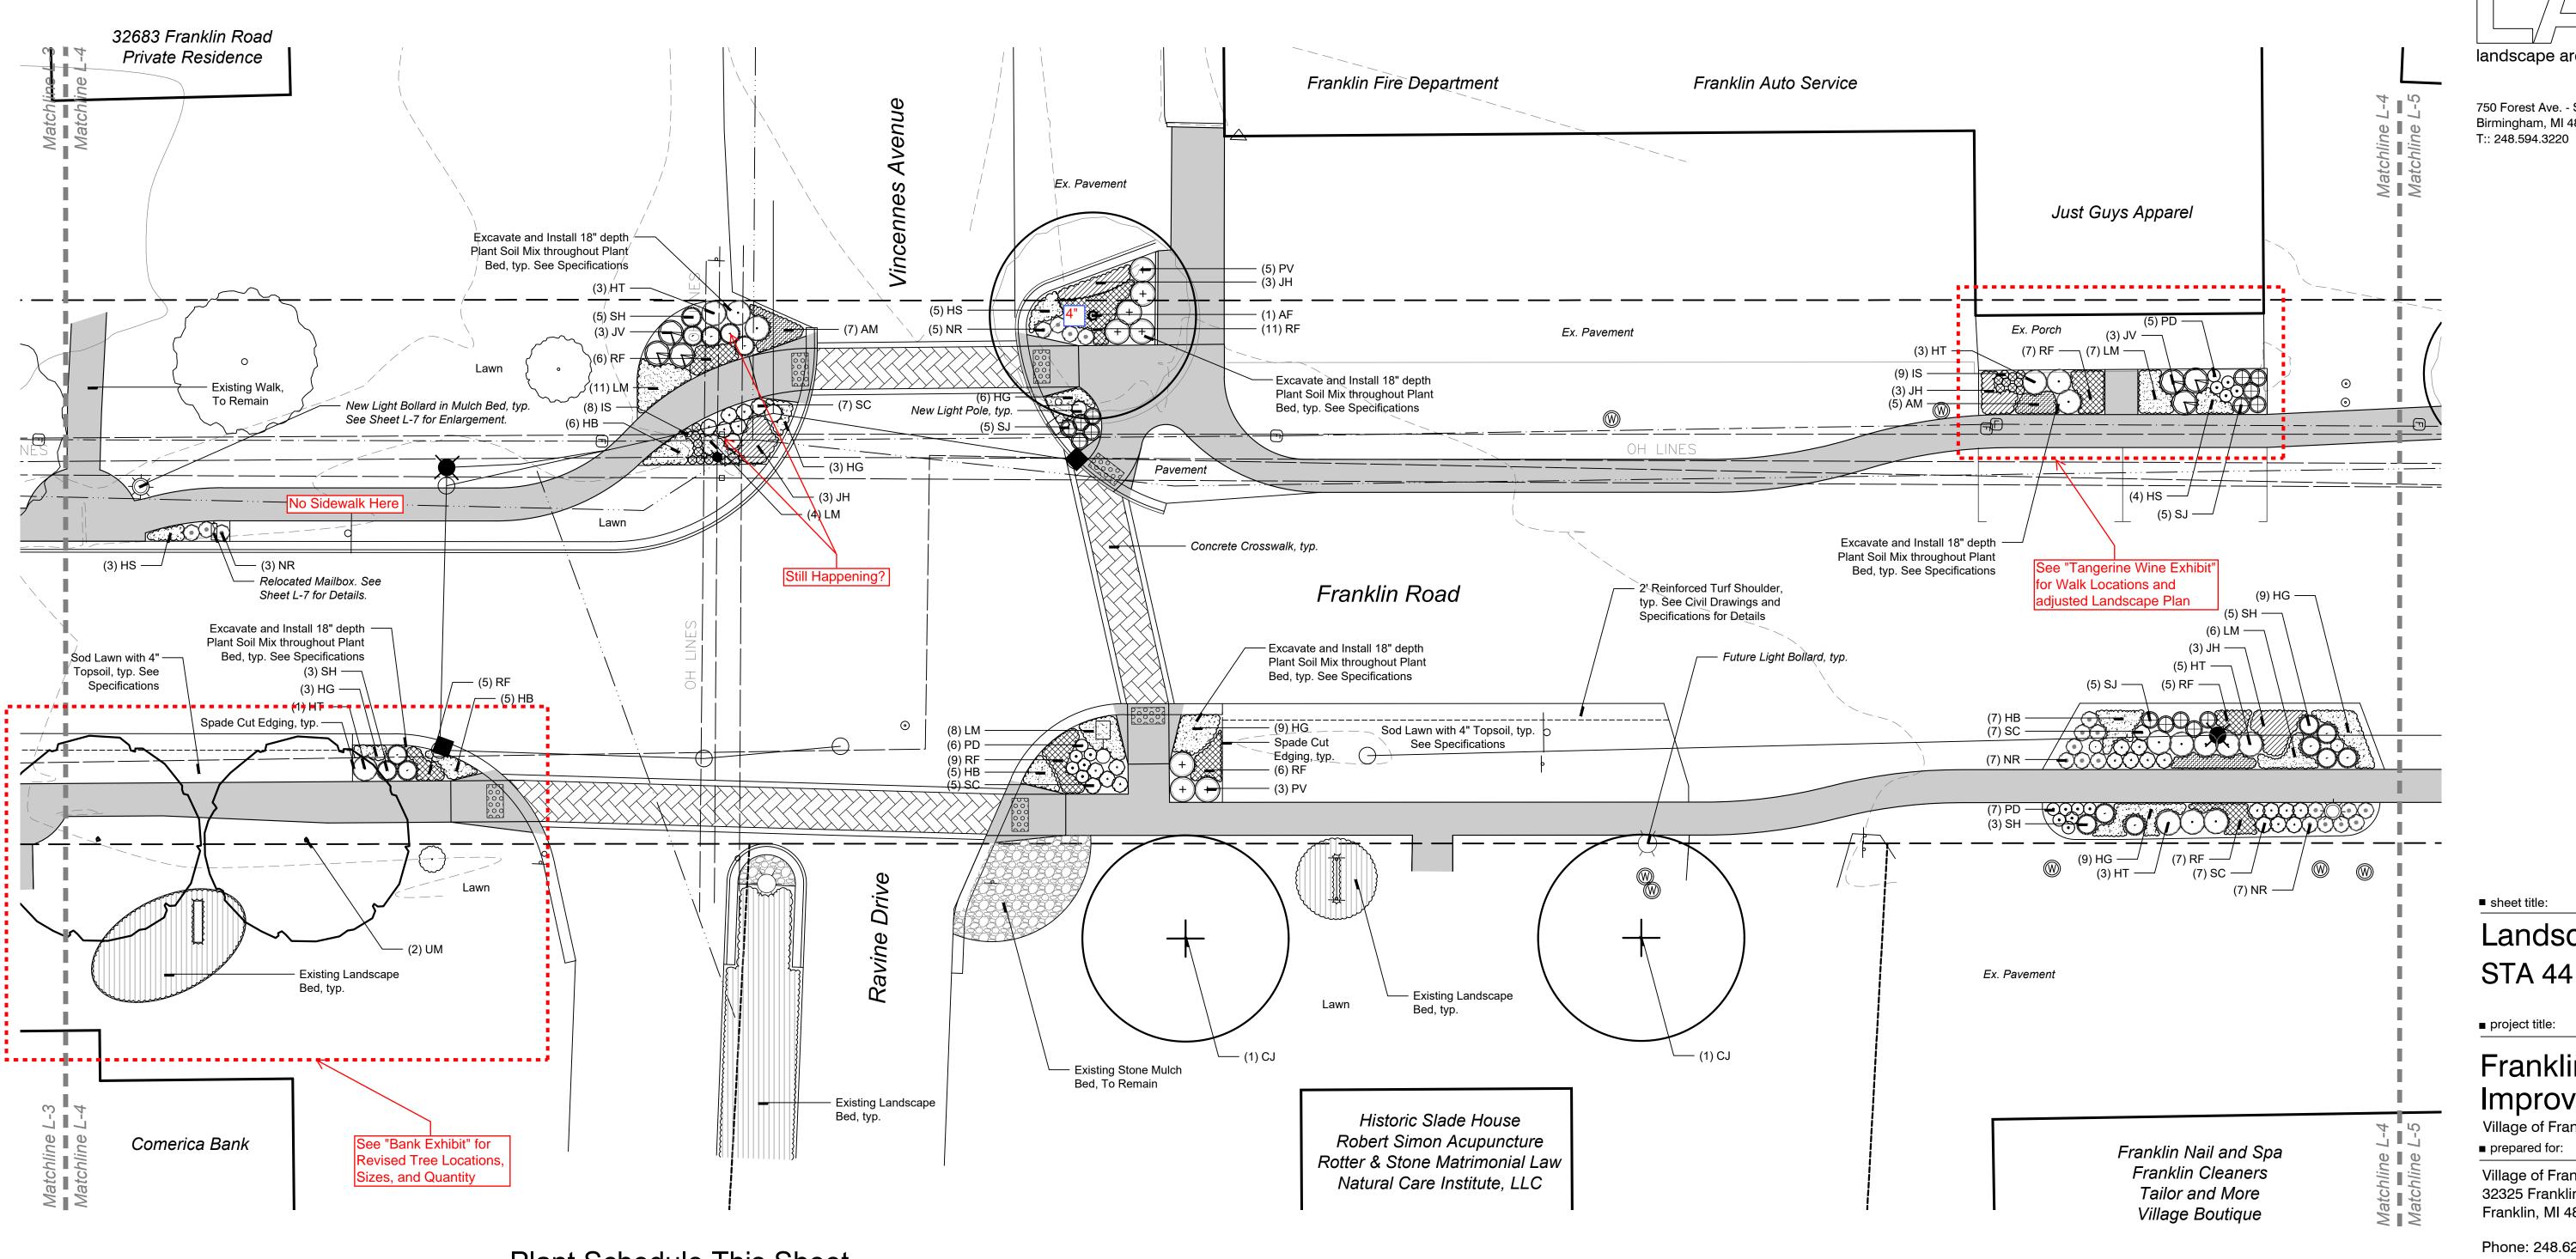

## Landscape Plan STA 44+75 to 47+50

project title:

## Plant Schedule This Sheet

| Trees   |          |                                    |                               |         |           |       |
|---------|----------|------------------------------------|-------------------------------|---------|-----------|-------|
| sym.    | qty.     | botanical name                     | common name                   | size    | spacing   | root  |
| AF      | 1        | Acer x freemanii 'Autumn Blaze'    | Autumn Blaze Freeman Maple    | 3" cal. | per plans | B&B   |
| UM      | 2        | Ulmus 'Morton'                     | Accolade Elm                  | 3" cal. | per plans | B&B   |
| Shrubs  |          |                                    |                               |         |           |       |
| sym.    | qty.     | botanical name                     | common name                   | size    | spacing   | root  |
| HT      | 15       | Hydrangea serrata 'Tuff Stuff'     | Tuff Stuff Mountain Hydrangea | #3      | 36" o.c.  | cont. |
| JH      | 12       | Juniperus horizontalis 'Wiltonii'  | Creeping Juniper              | #3      | 36" o.c.  | cont. |
| JV      | 6        | Juniperus virginiana 'Gray Owl'    | Gray Owl Juniper              | #3      | 36" o.c.  | cont. |
| SJ      | 15       | Spiraea japonica 'Magic Carpet'    | Magic Carpet Japanese Spiraea | #3      | 36" o.c.  | cont. |
| Ornamen | tal Gras | sses, Perennials & Bulbs           |                               |         |           |       |
| sym.    | qty.     | botanical name                     | common name                   | size    | spacing   | root  |
| AM      | 12       | Allium 'Millennium'                | Millennium Allium             | #1      | 18" o.c.  | cont. |
| HB      | 23       | Hemerocallis 'Little Business'     | Little Business Daylily       | #1      | 18" o.c.  | cont. |
| HG      | 39       | Hemerocallis 'Little Grapette'     | Little Grapette Daylily       | #1      | 18" o.c.  | cont. |
| HS      | 12       | Hemerocallis 'Stella de Oro'       | Stella de Oro Daylily         | #1      | 18" o.c.  | cont. |
| IS      | 17       | Iris siberica                      | Siberian Iris                 | #1      | 12" o.c.  | cont. |
| LM      | 36       | Liriope muscari 'Big Blue'         | Big Blue Lilyturf             | #1      | 18" o.c.  | cont. |
| NR      | 22       | Nepeta x racemosa 'Blue Wonder'    | Blue Wonder Catmint           | #1      | 18" o.c.  | cont. |
| PD      | 18       | Penstemon 'Dark Towers'            | Dark Towers Penstemon         | #1      | 18" o.c.  | cont. |
| PV      | 8        | Panicum virgatum 'Shenandoah'      | Shenandoah Switchgrass        | #2      | 30" o.c.  | cont. |
| RF      | 56       | Rudbeckia fulgida 'Goldsturm'      | Goldsturm Black Eyed Susan    | #1      | 18" o.c.  | cont. |
| SC      | 26       | Schizachyrium scoparium 'Carousel' | Carousel Little Bluestem      | #2      | 18" o.c.  | cont. |
| SH      | 16       | Sporobolus heterolepis             | Prairie Dropseed              | #2      | 30" o.c.  | cont. |
|         |          |                                    |                               |         |           |       |

| Trees on Private Property |      |                          |              |         |           |      |
|---------------------------|------|--------------------------|--------------|---------|-----------|------|
| sym.                      | qty. | botanical name           | common name  | size    | spacing   | root |
| CJ                        | 2    | Cercidiphyllum japonicum | Katsura Tree | 3" cal. | per plans | B&B  |

design studio

sheet title: